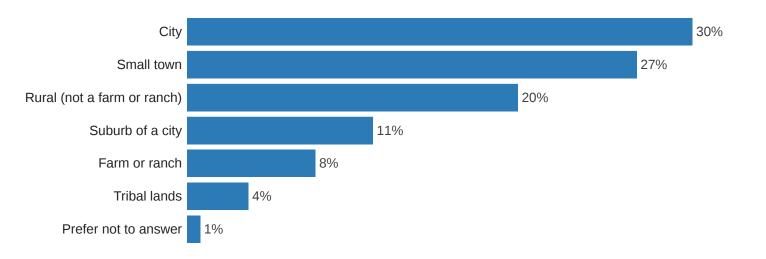

## University of Arizona Cooperative Extension 2022 Statewide Needs Assessment

Demographic Results Report - Statewide

October 17, 2022

This is a summary of the demographic items on the survey. It will automatically update as additional people take the survey.

## Which Arizona county do you live in?





#### **User Language**



#### Which of the following best describes where you live?

#### 901 Responses



### How much do you know about Cooperative Extension?

852 Responses



## I have participated in a Cooperative Extension program or event.

852 Responses



## I am/have been a Cooperative Extension volunteer.

843 Responses



## I am/have been a Cooperative Extension employee.



#### How old are you? (years)

| 791 | R | espo | nses |
|-----|---|------|------|
|     |   |      |      |

| Field                    | Min | Mean | Max |
|--------------------------|-----|------|-----|
| How old are you? (years) | 0   | 55   | 100 |

#### Which of the following best describes your race or ethnicity?

(Select each box that applies to you)

830 Responses



### What is the highest level of education you have completed?



# Do you have experience (work, volunteer, education) in any of the f