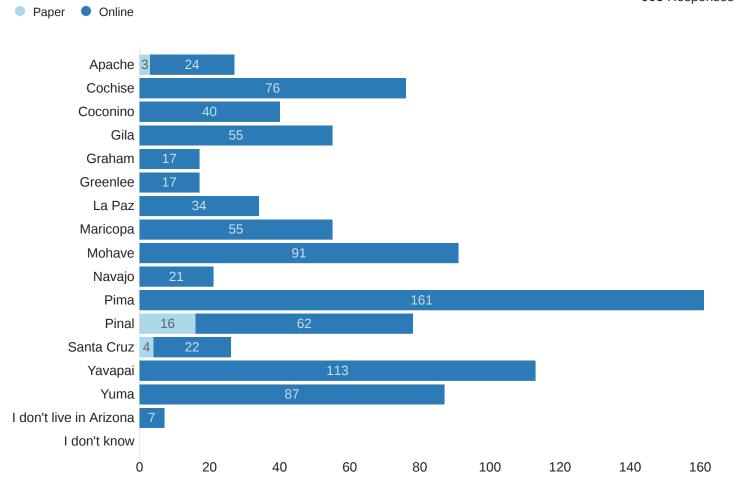

## University of Arizona Cooperative Extension 2022 Statewide Needs Assessment

Demographic Results Report - Statewide

October 17, 2022

This is a summary of the demographic items on the survey. It will automatically update as additional people take the survey.

## Which Arizona county do you live in?





#### **User Language**



#### Which of the following best describes where you live?

#### 901 Responses



### How much do you know about Cooperative Extension?

852 Responses



## I have participated in a Cooperative Extension program or event.

852 Responses



## I am/have been a Cooperative Extension volunteer.

843 Responses



## I am/have been a Cooperative Extension employee.



#### How old are you? (years)

| 791 | R | espo | nses |
|-----|---|------|------|
|     |   |      |      |

| Field                    | Min | Mean | Max |
|--------------------------|-----|------|-----|
| How old are you? (years) | 0   | 55   | 100 |

#### Which of the following best describes your race or ethnicity?

(Select each box that applies to you)

830 Responses



### What is the highest lev