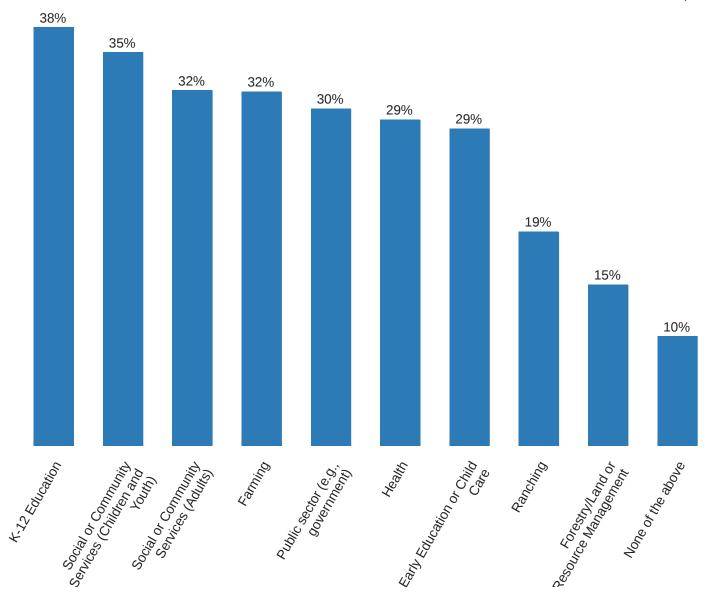

# Do you have experience (work, volunteer, education) in any of the following industries/professions? (Select each box that applies to you)

To view this data at the **county-level**, select one of the following county report links: