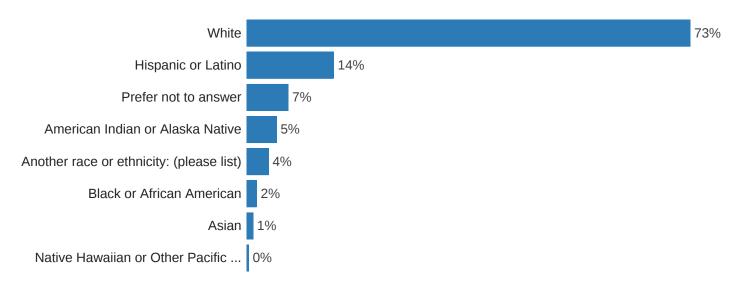

#### Which of the following best describes your race or ethnicity?

(Select each box that applies to you)

830 Responses