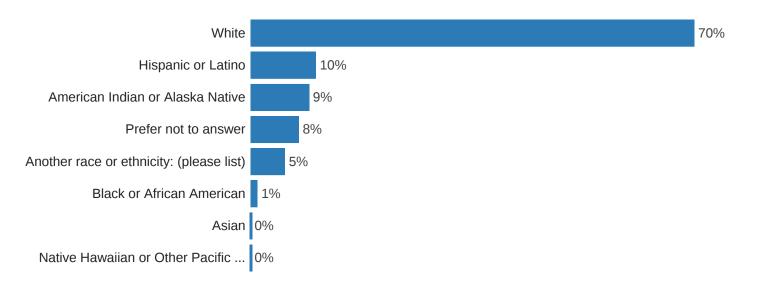

#### Which of the following best describes your race or ethnicity?

(Select each box that applies to you)