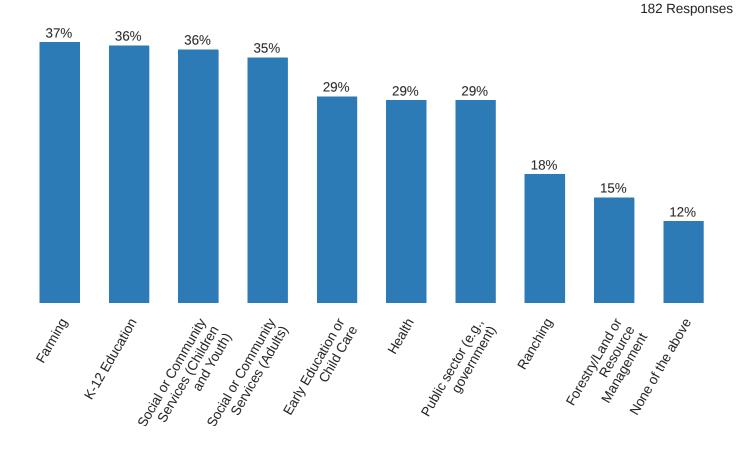

# Do you have experience (work, volunteer, education) in any of the following industries/professions? (Select each box that applies to you)

To view this data at the **county-level**, select one of the following county report links: