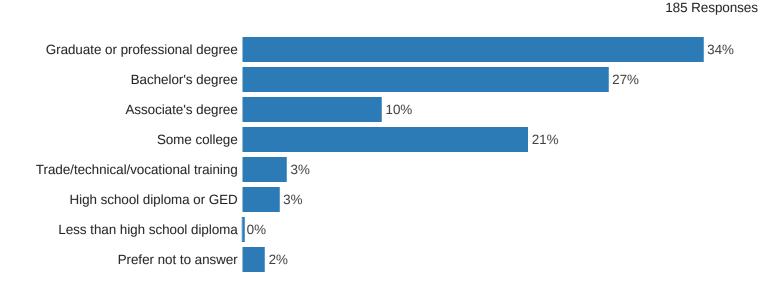

----|----------------|--|--|--|--|--|
| Yes [21%]                   | No [79%]      |                |  |  |  |  |  |
| Yes [21%, 37] No [79%, 142] |               |                |  |  |  |  |  |
| User Language               | 185 Responses |                |  |  |  |  |  |
|                             |               | 100 1103001363 |  |  |  |  |  |



185 Responses

# How old are you?

|                          |     | -    | 176 Responses |
|--------------------------|-----|------|---------------|
| Field                    | Min | Mean | Max           |
| How old are you? (years) | 21  | 56   | 90            |

#### Which of the following best describes your race or ethnicity?

(Select each box that applies to you)



# What is the highest level of education you have completed?



3

183 Responses

# Do you have experience (work, volunteer, education) in any of the following industries/professions? (Select each box that applies to you)



To view this data at the **county-level**, select one of the following county report links:

- Apache County
- Cochise County
- Coconino County
- Gila County
- Graham County
- Greenlee County
- La Paz County
- Maricopa County
- Mohave County
- Navajo County
- Pima County
- Pinal County
- Santa Cruz County
- Yavapai County
- Yuma County