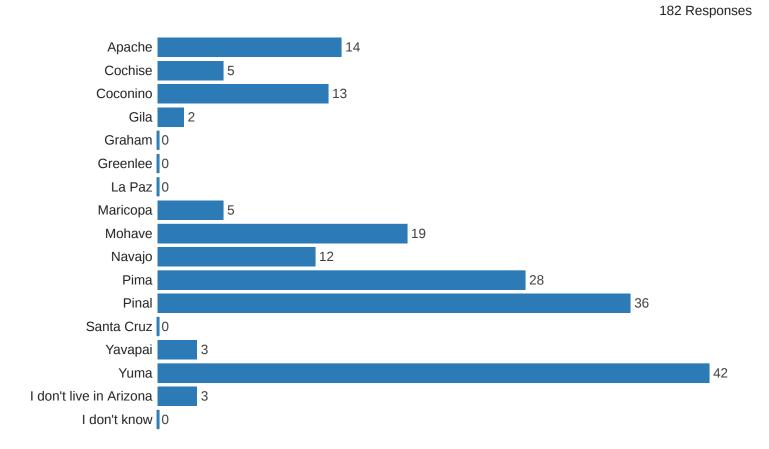

# University of Arizona Cooperative Extension 2022 Statewide Needs Assessment

Demographic Results Report - Statewide

This is a summary of the demographic items on the survey. It will automatically update as additional people take the survey.



#### Which Arizona county do you live in?

### Which of the following best describes where you live?

182 Responses







## I have participated in a Cooperative Extension program or event.



#### I am/have been a Cooperative Extension volunteer.

|                 |              | 181 Responses |
|-----------------|--------------|---------------|
|                 | Yes [51%]    | No [49%]      |
| • Yes [51%, 93] | No [49%, 88] |               |

# I am/have been a Cooperative Extension employee.

|                             |               | 179 Responses  |  |  |  |  |  |
|-----------------------------|---------------|----------------|--|--|--|--|--|
| Yes [21%]                   | No [79%]      |                |  |  |  |  |  |
| Yes [21%, 37] No [79%, 142] |               |